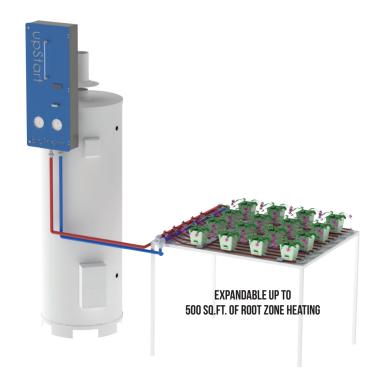

Upstart module connects to hot water heater. Piping connects to the header for Roll'N Grow mat. Can be applied to bench or floor growing applications.

## WHERE IT WORKS

- Greenhouse or indoor facilities
- Floor or bench applications

Introducing the **Upstart Professional Root Zone Heating Kit**. BioTherm's Upstart module is attached to your water heater. Hot water is pumped through BioTherm's Roll'N Grow Mat. Plants are placed directly on the mat. The media temperature sensor tells the head unit when to cycle on & off to maintain optimum media temperature.